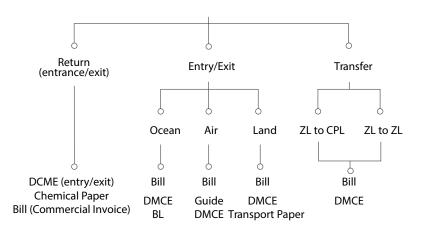

With GeTS, CFZ companies can submit the following to CFZ Administration:

 Entries: Cargo information including detailed descriptions of goods for Inbond merchandise to be stored in CFZ Warehouses for any mode of transport (Sea, Air, Land)

 Transfers: Cargo information including detailed descriptions of goods for merchandise to be transferred between Warehouses within the CFZ area.

• Exits: Cargo information including detailed descriptions of goods for merchandise to be removed from CFZ Warehouses and to be exported outside Panama Territory by any mode of transport (Sea, Air, Land), or Customs clearance and Imported into Panama Territory